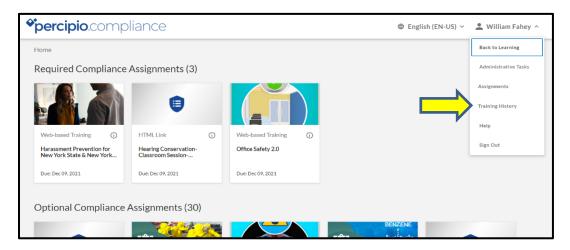

<u>Step #2A:</u> If you <u>do not</u> see a "My Assignments" banner, but have been asked to complete a module(s) proceed to the "My Profile (Your Name)"----then "Compliance" menus in the top right hand corner of your screen.

<u>Step #5:</u> If you do not find your course in the carousel, check your "Training History" using the dropdown menu in the right hand corner of your screen-you may have already completed the compliance course. You can also obtain a completion certificate here.