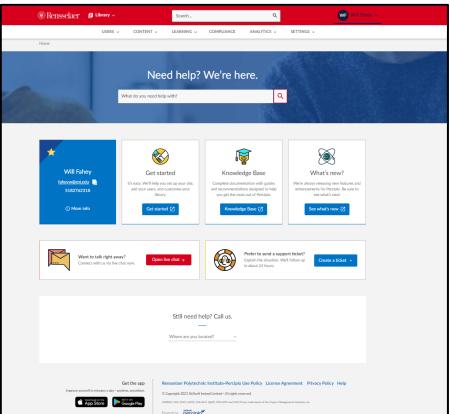

**Note:** If you experience any performance issues with the content, such as browser irregularities, content that won't launch, audio problems, etc. you should utilize the "Help" function which can be accessed via the "My Profile" menu in the top right hand corner of your home screen. This provides access to several modes of online and telephonic assistance.