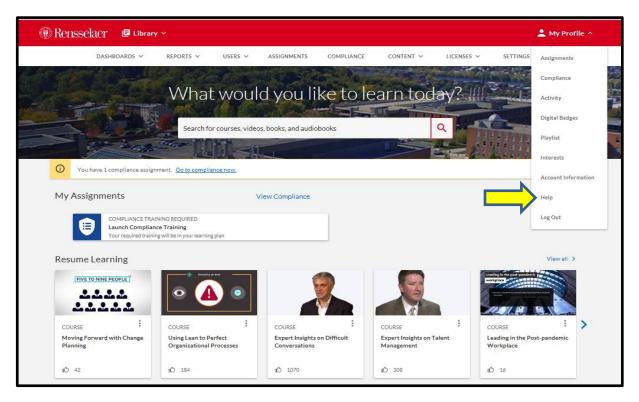

Use your RCS credentials to login through the "single sign on" feature of Percipio.

Note: If you are unable to login to the site, submit a support request: https://support.rpi.edu

<u>Step #2:</u> Once you are logged into *Percipio*, you <u>may</u> see a "My Assignments" banner near the top of your homepage. If you do, this indicates that you have "assigned" courses that require completion. You can access the courses via the link.

**Note:** If you experience any performance issues with the content, such as browser irregularities, content that won't launch, audio problems, etc. you should utilize the "Help" function which can be accessed via the "My Profile" menu in the top right hand corner of your home screen. This provides access to several modes of online and telephonic assistance.