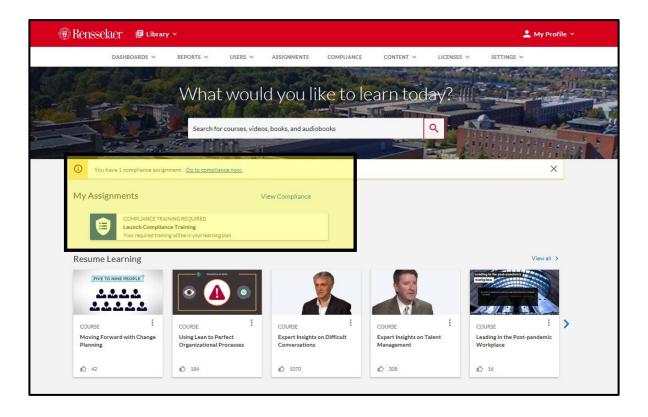

Use your RCS credentials to login through the "single sign on" feature of Percipio.

Note: If you are unable to login to the site, submit a support request: https://support.rpi.edu

<u>Step #2:</u> Once you are logged into *Percipio*, you <u>may</u> see a "My Assignments" banner near the top of your homepage. If you do, this indicates that you have "assigned" courses that require completion. You can access the courses via the link.