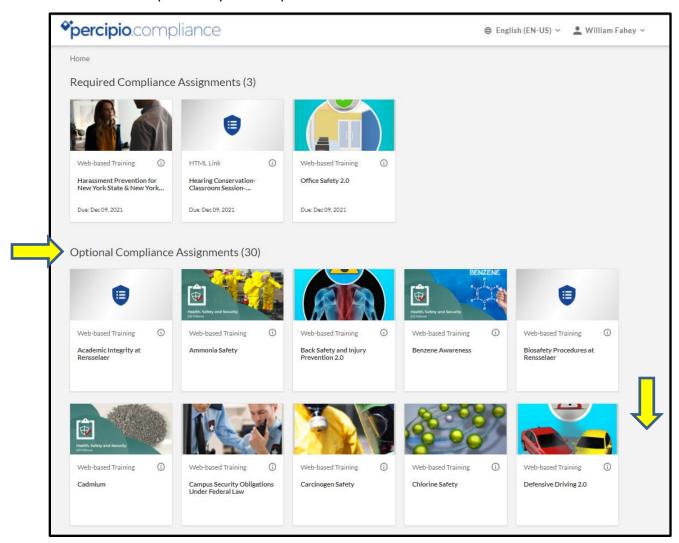

<u>Step #3:</u> You are now in Percipio Compliance. You will most likely see two carousels. The top carousel contains compliance courses that are "assigned" to you and require completion.

<u>Step #4:</u> The bottom carousel (**Optional Compliance Assignments**) contains compliance courses that may be required of you based on your specific work on campus. Scroll down the page to find the course(s) that you have been asked to complete-they are in alphabetical order.

<u>Step #5:</u> If you do not find your course in the carousel, check your "Training History" using the dropdown menu in the right hand corner of your screen-you may have already completed the compliance course. You can also obtain a completion certificate here.