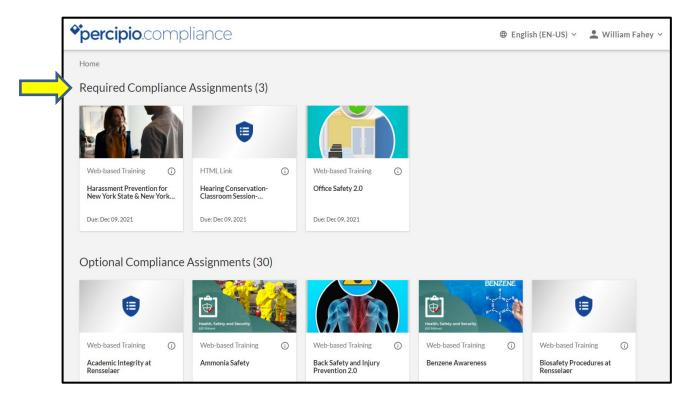

<u>Step #3:</u> You are now in Percipio Compliance. You will most likely see two carousels. The top carousel contains compliance courses that are "assigned" to you and require completion.

<u>Step #4:</u> The bottom carousel (**Optional Compliance Assignments**) contains compliance courses that may be required of you based on your specific work on campus. Scroll down the page to find the course(s) that you have been asked to complete-they are in alphabetical order.