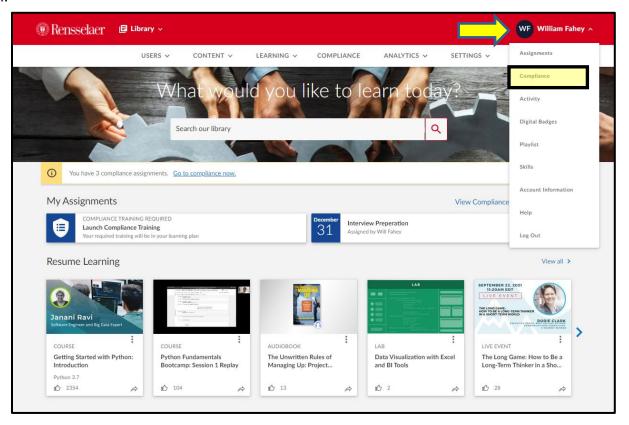

<u>Step #2A:</u> If you <u>do not</u> see a "My Assignments" banner, but have been asked to complete a module(s) proceed to the "My Profile (Your Name)"----then "Compliance" menus in the top right hand corner of your screen.